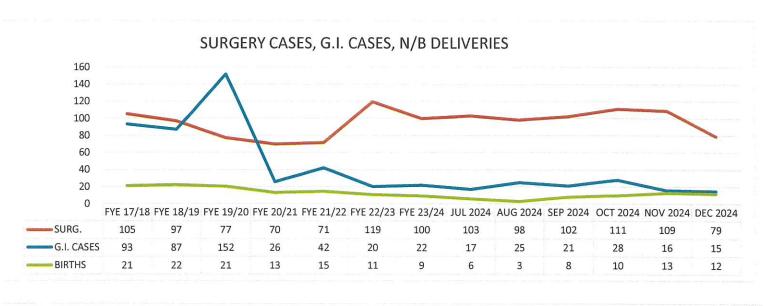

**Monthly Workloads** – The December inpatient average daily census was 31.6 compared to the budgeted 24.5. Adjusted Patient Days were 13.5% over budget (2,311 vs. 2,037), while Patient Days were 29.1% over (980 vs. 759) budget. Emergency Visits were 12.2% over budget (4,126 vs. 3,678), and Surgeries were 17.7% under budget (79 vs. 96), and were comparable to the 80 cases the previous December.

YTD Workloads - The inpatient average daily census through December was 21.5 compared to the budgeted 22.4. Adjusted Patient Days were 0.7% under budget (11,577 vs. 11,659), while Patient Days were 4.2% under (3,955 vs. 4,129) budget. Emergency Visits were 3.0% over budget (22,121 vs. 21,475), and Surgeries were 6.8% under budget (602 vs. 646, and 635 in the previous year).