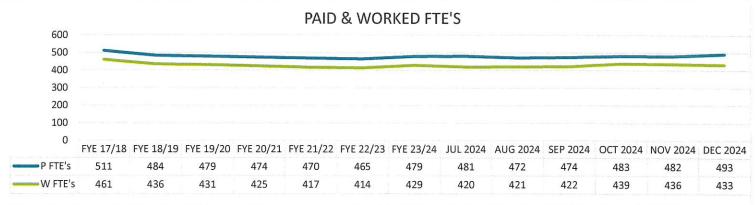

### Operating Expenses (MTD) Negative & (YTD) Negative Variance

Month - Operating Expenses in December were \$8.57M which was over budget by \$568K. Key items that impacted Expenses were: 1) Salaries, Wages, Benefits, and Contract Labor were collectively \$263K over budget (5.2% compared to the Adjusted Patient Days being 13.5% over budget). The Wages were \$376K over budget while the Benefits were \$163K under budget and the Contract Labor was over budget by \$50K; 2) Purchased Services were over budget by \$264K due to a) accounting project fees (\$40K), b) legal fees (\$25K, c) Consulting services related to financial year-end cost reports, etc. (\$59K) service agreements (\$42K), and \$125K for the IEHP Patient Experience Lab Fees which were offset by P4P Revenues; 3) Supplies were over budget by \$226K, a large part due to increased patient workloads; 4) Leases and Rentals were under budget due to a favorable YTD true-up of these accounts. Other Items: Non-Operating Revenues & Expenses - 1) Measure A Tax income projected revenues are reduced to \$400K per month based on the new tax rate that was established at the August Board meeting; 2) Interest expenses included accruals for a) \$30K for the recent litigation settlement and b) \$85K for LOC interest; 3) Donations were under budget (\$79K) simply due to timing of receipts for the various projects

Year-to Date — Operating Expenses through December were \$49.11M which was over budget by \$2.13M (4.5%). Key items that impacted Expenses were: 1) Salaries, Wages, Benefits, and Contract Labor were collectively on budget (-\$24K); 2) Purchased Services were over budget by \$1.57M due to a) accounting and other project fees (\$575K), b) Service Agreements (\$324K), c) general purchased services (\$339K), and other consulting fees (\$335K); 3) Supplies were over budget by \$422K including prostheses (\$134K), drugs (\$122K) and general medical supplies (\$177K); 4) Repairs were over budget by \$283K, which included Plant Operation ongoing maintenance project costs of \$238K; Other Items: (See "Monthly" comments above: Property Tax Revenues are under budget \$1.97M, and Interest and amortization costs are \$1.09M over budget due to litigation (\$196K), LOC (\$509K), and booking to the new "normal" for all bonds costs for the first six months. Extraordinary Expense reduction for Salary accruals for 2022 – 2024 totaled \$338K.