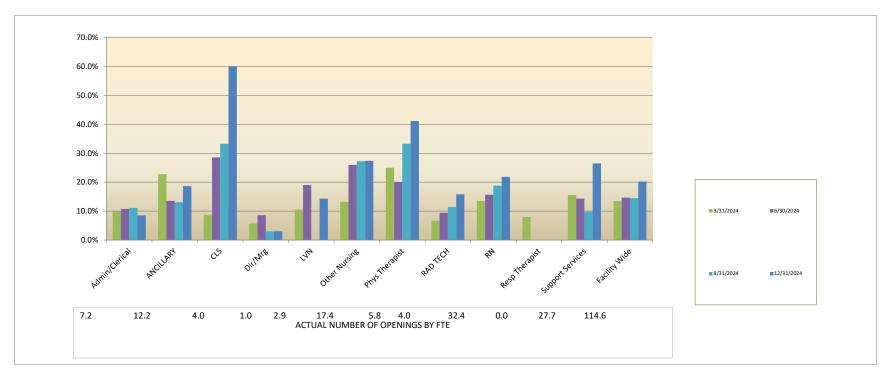

3/31/2024  | 9.89%          | 22.78%           | 8.70%  | 5.71%          | 10.53%     | 13.19%       | 25.00%         | 6.67%       | 13.48% | 8.00%            | 15.60%          | 13.44%          |
| 6/30/2024  | 10.75%         | 13.54%           | 28.57% | 8.57%          | 19.05%     | 26.03%       | 20.00%         | 9.38%       | 15.64% | 0.00%            | 14.29%          | 14.67%          |
| 8/31/2024  | 11.11%         | 13.04%           | 33.33% | 3.03%          | 0.00%      | 27.27%       | 33.33%         | 11.43%      | 18.78% | 0.00%            | 9.76%           | 14.49%          |
| 12/31/2024 | 8.51%          | 18.63%           | 60.00% | 3.03%          | 14.29%     | 27.38%       | 41.18%         | 15.79%      | 21.83% | 0.00%            | 26.49%          | 20.26%          |



## VACANCY RATE = Number of openings/(total staff + openings)

|          | 8/31/2024 | 8/31/2024 | 6/30/2024 | 3/31/2024 |
|----------|-----------|-----------|-----------|-----------|
| All RN   | 21.94%    | 19.43%    | 15.64%    | 13.48%    |
| ICU      | 5.88%     | 3.85%     | 8.57%     | 17.50%    |
| MED/SURG | 14.29%    | 20.45%    | 12.50%    | 10.26%    |
| DOU      | 26.67%    | 36.36%    | 0.00%     | 12.50%    |
| ED       | 30.30%    | 20.69%    | 16.36%    | 11.11%    |
| OR/PACU  | 26.32%    | 26.32%    | 31.58%    | 10.53%    |
| RN Admin | 0.00%     | 0.00%     | 20.00%    | 0.00%     |
| OB       | 35.29%    | 21.43%    | 22.22%    | 22.22%    |

|          | OPEN POSITIONS | TOTAL STAFF | VACANCY RATE |
|----------|----------------|-------------|--------------|
| All