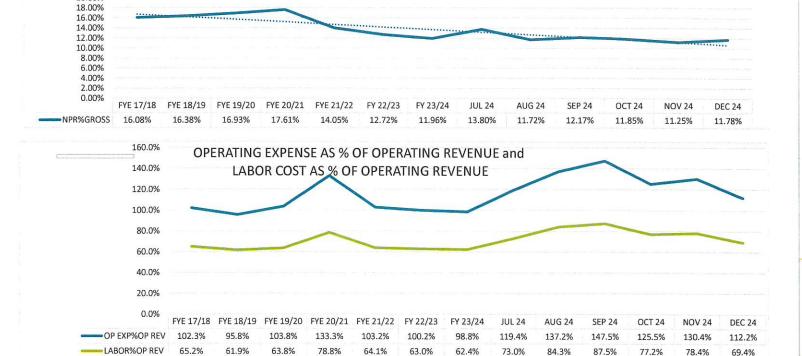

### Operating Expenses (MTD) Negative & (YTD) Negative Variance

Month - Operating Expenses in December were \$8.57M which was over budget by \$568K. Key items that impacted Expenses were: 1) Salaries, Wages, Benefits, and Contract Labor were collectively \$263K over budget (5.2% compared to the Adjusted Patient Days being 13.5% over budget). The Wages were \$376K over budget while the Benefits were \$163K under budget and the Contract Labor was over budget by \$50K; 2) Purchased Services were over budget by \$264K due to a) accounting project fees (\$40K), b) legal fees (\$25K, c) Consulting services related to financial year-end cost reports, etc. (\$59K) service agreements (\$42K), and \$125K for the IEHP Patient Experience Lab Fees which were offset by P4P Revenues; 3) Supplies were over budget by \$226K, a large part due to increased patient workloads; 4) Leases and Rentals were under budget due to a favorable YTD true-up of these accounts. Other Items: Non-Operating Revenues & Expenses - 1) Measure A Tax income projected revenues are reduced to \$400K per month based on the new tax rate that was established at the August Board meeting; 2) Interest expenses included accruals for a) \$30K for the recent litigation settlement and b) \$85K for LOC interest; 3) Donations were under budget (\$79K) simply due to timing of receipts for the various projects

Year-to Date — Operating Expenses through December were \$49.11M which was over budget by \$2.13M (4.5%). Key items that impacted Expenses were: 1) Salaries, Wages, Benefits, and Contract Labor were collectively on budget (-\$24K); 2) Purchased Services were over budget by \$1.57M due to a) accounting and other project fees (\$575K), b) Service Agreements (\$324K), c) general purchased services (\$339K), and other consulting fees (\$335K); 3) Supplies were over budget by \$422K including prostheses (\$134K), drugs (\$122K) and general medical supplies (\$177K); 4) Repairs were over budget by \$283K, which included Plant Operation ongoing maintenance project costs of \$238K; Other Items: (See "Monthly" comments above: Property Tax Revenues are under budget \$1.97M, and Interest and amortization costs are \$1.09M over budget due to litigation (\$196K), LOC (\$509K), and booking to the new "normal" for all bonds costs for the first six months. Extraordinary Expense reduction for Salary accruals for 2022 – 2024 totaled \$338K.