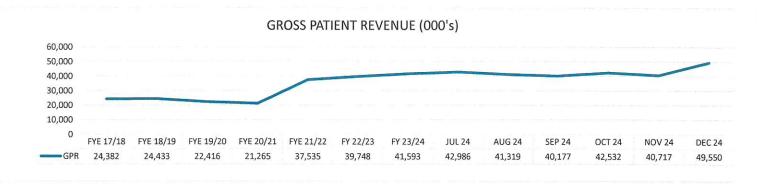

### Patient Revenues (MTD) Positive Variance (YTD) Positive Variance

**Month** - Net Patient Revenues in December were \$5.84M, or \$1.71M over budget. Other items of note included the fact that gross Inpatient Revenues were \$4.85M over budget, and gross Outpatient Revenues were \$1.69M over budget. As discussed in the past, Inpatient Revenues pay a much greater percentage of charges compared to Outpatient Revenues.

YTD – Net Patient Revenues through December were \$31.13M, or \$2.38M over budget. Other items of note included the fact that gross Inpatient Revenues were \$1.05M below budget, and gross Outpatient Revenues were \$6.44M over budget. As discussed in the past, Inpatient Revenues generally pay about 16% of charges, compared to Outpatient Revenues which pay under 9% of charges.

### Total Operating Revenues (MTD) Positive Variance & (YTD) Positive Variance

**Month** – Operating Revenue in December was \$2.08M over budget. This is impacted by the Net Patient Revenues being \$1.71M over budget and the Non-Patient Revenues being \$378K over budget.

YTD - Operating Revenue through December was \$2.67M over budget. This is impacted by the Net Patient Revenues being \$2.38M over budget and the Non-Patient Revenues being \$287K over.