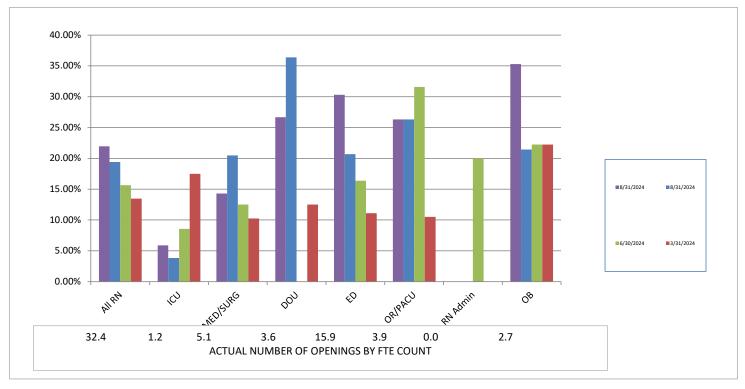

.00%     | 0.00%     | 20.00%    | 0.00%     |
| OB       | 35.29%    | 21.43%    | 22.22%    | 22.22%    |

|          | OPEN POSITIONS | TOTAL STAFF | VACANCY RATE |
|----------|----------------|-------------|--------------|
| All RN   | 43             | 153         | 21.94%       |
| ICU      | 2              | 32          | 5.88%        |
| Med Surg | 6              | 36          | 14.29%       |
| DOU      | 4              | 11          | 26.67%       |
| ED       | 20             | 46          | 30.30%       |
| OR/PACU  | 5              | 14          | 26.32%       |
| RN Adm.  | 0              | 3           | 0.00%        |
| ОВ       | 6              | 11          | 35.29%       |

| FTE  |
|------|
| 32.4 |
| 1.2  |
| 5.1  |
| 3.6  |
| 15.9 |
| 3.9  |
| 0    |
| 2.7  |
|      |



| A- F                   |             |                  | DASHBOARD REPORT San Gorgonio Memorial Hospital |                         |                   |                       |                        |               |                   |                                         |  |
|------------------------|-------------|------------------|-------------------------------------------------|-------------------------|-------------------|-----------------------|------------------------|---------------|-------------------|-----------------------------------------|--|
| RR                     |             |                  | DASHBOARD                                       |                         |                   | Data as of 12/31/2024 |                        |               |