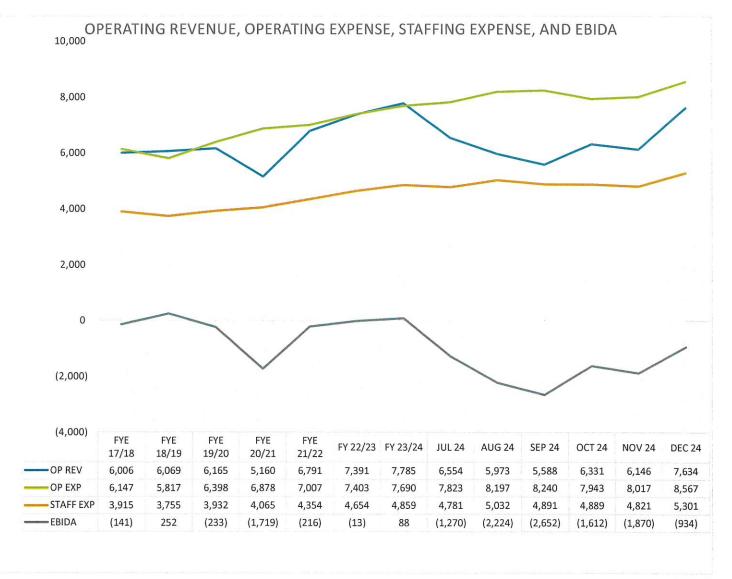

### Profit/Loss (EBIDA) Summary (MTD) Positive and (YTD) Positive (comparisons to Budget)

**Month** - The month of December resulted in negative \$934K Earnings before Interest, Depreciation and Amortization (EBIDA) compared to budgeted negative EBIDA of \$2.39M. Overall Surplus was negative \$1.37M compared to the budgeted negative Surplus of \$2.44M.

YTD – The six months ending December resulted in negative \$10.88M Earnings before Interest, Depreciation and Amortization (EBIDA) compared to budgeted negative EBIDA of \$11.06M. Overall Surplus was negative \$14.02M compared to the budgeted negative Surplus of \$10.87M.

Note: If the unaccrued Supplemental funds, projected DSH and P4P funds, along with provision for lease principal and interest payments were booked, the YTD EBIDA would be a negative \$3.35M compared to the actual negative booked \$10.88M.