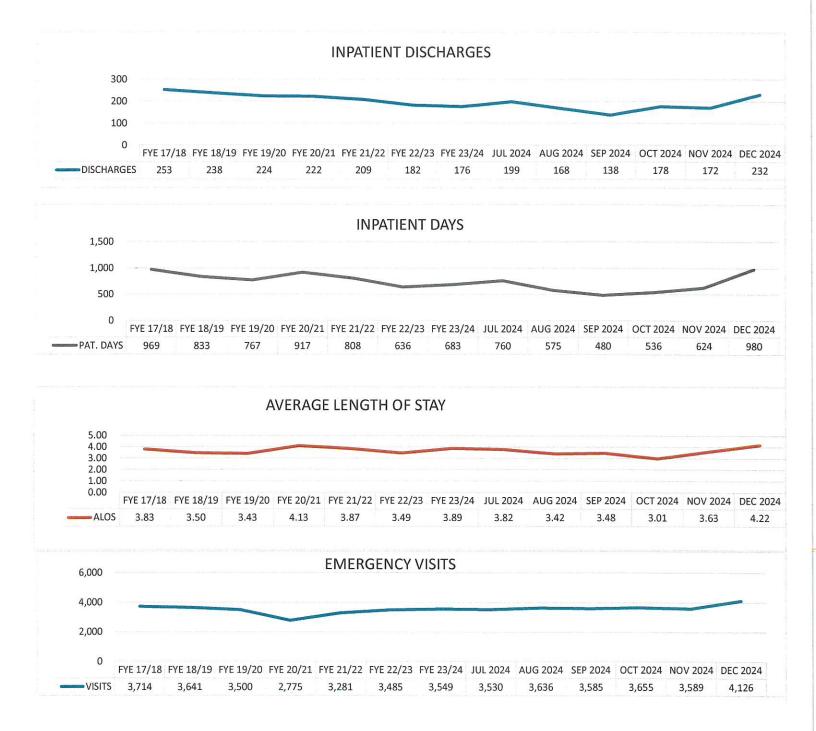

**Monthly Workloads** – The December inpatient average daily census was 31.6 compared to the budgeted 24.5. Adjusted Patient Days were 13.5% over budget (2,311 vs. 2,037), while Patient Days were 29.1% over (980 vs. 759) budget. Emergency Visits were 12.2% over budget (4,126 vs. 3,678), and Surgeries were 17.7% under budget (79 vs. 96), and were comparable to the 80 cases the previous December.

YTD Workloads - The inpatient average daily census through December was 21.5 compared to the budgeted 22.4. Adjusted Patient Days were 0.7% under budget (11,577 vs. 11,659), while Patient Days were 4.2% under (3,955 vs. 4,129) budget. Emergency Visits were 3.0% over budget (22,121 vs. 21,475), and Surgeries were 6.8% under budget (602 vs. 646, and 635 in the previous year).