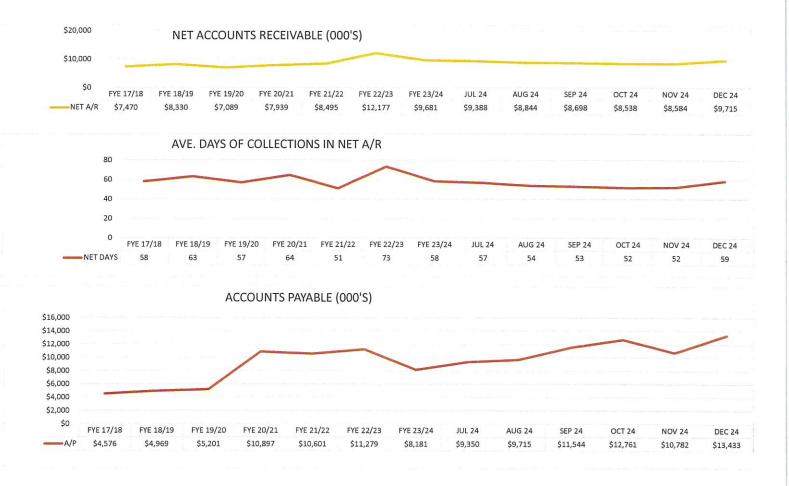

### **Balance Sheet/Cash Flow**

Patient cash collections in December were \$4.82M compared to \$4.81M in November and \$5.26M in October. Gross Accounts Receivable Days in December were 63.3 compared to 58.0 in November and 56.5 In October. (Note: A/R Days almost always increase during Holiday months and for a period of time thereafter).

December's operating cash balance was \$5.84M compared to \$5.79M in November and \$14.01M in October. December's Accounts Payable increased to \$13.43 compared to \$10.78M in November and \$12.76M in October. The Line of Credit balance remained at \$12M, the same as it was as of June 27, 2024. Other major changes in December were that IEHP advanced \$4M of its overall Rate Range Supplemental Funding distributions due to San Gorgonio for purposes of making routine A/P and payroll payments. Note: The overall Rate Range payments have been received in January, 2025. Another use of cash in December was the repayment of the final QIP loan of \$2.7M. Finally, the District received tax funding from the County for \$2.8M, which included \$2.1M for Measure A (Bonds) taxes and \$700K for Prop 13 taxes.