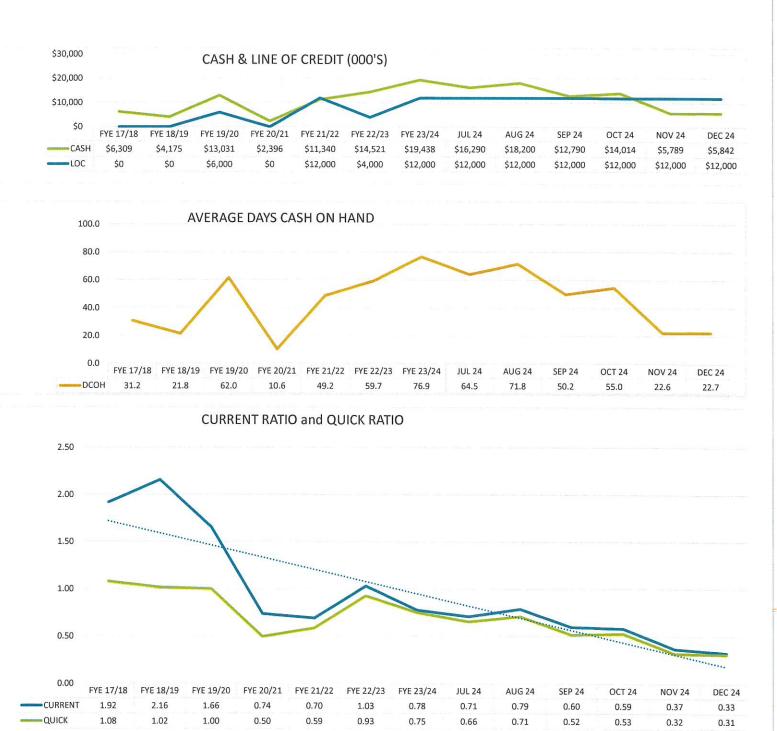

### **Balance Sheet/Cash Flow**

Patient cash collections in December were \$4.82M compared to \$4.81M in November and \$5.26M in October. Gross Accounts Receivable Days in December were 63.3 compared to 58.0 in November and 56.5 In October. (Note: A/R Days almost always increase during Holiday months and for a period of time thereafter).

December's operating cash balance was \$5.84M compared to \$5.79M in November and \$14.01M in October. December's Accounts Payable increased to \$13.43 compared to \$10.78M in November and \$12.76M in October. The Line of Credit balance remained at \$12M, the same as it was as of June 27, 2024. Other major changes in December were that IEHP advanced \$4M of its overall Rate Range Supplemental Funding distributions due to San Gorgonio for purposes of making routine A/P and payroll payments. Note: The overall Rate Range payments have been received in January, 2025. Another use of cash in December was the repayment of the final QIP loan of \$2.7M. Finally, the District received tax funding from the County for \$2.8M, which included \$2.1M for Measure A (Bonds) taxes and \$700K for Prop 13 taxes.