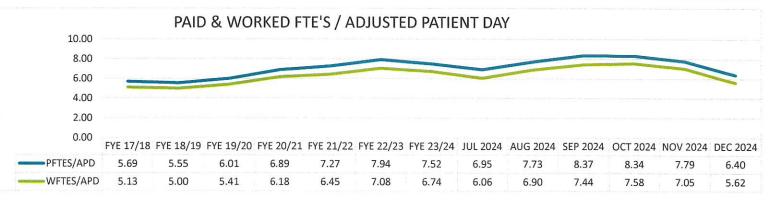

**Monthly Workloads** – The December inpatient average daily census was 31.6 compared to the budgeted 24.5. Adjusted Patient Days were 13.5% over budget (2,311 vs. 2,037), while Patient Days were 29.1% over (980 vs. 759) budget. Emergency Visits were 12.2% over budget (4,126 vs. 3,678), and Surgeries were 17.7% under budget (79 vs. 96), and were comparable to the 80 cases the previous December.

YTD Workloads - The inpatient average daily census through December was 21.5 compared to the budgeted 22.4. Adjusted Patient Days were 0.7% under budget (11,577 vs. 11,659), while Patient Days were 4.2% under (3,955 vs. 4,129) budget. Emergency Visits were 3.0% over budget (22,121 vs. 21,475), and Surgeries were 6.8% under budget (602 vs. 646, and 635 in the previous year).