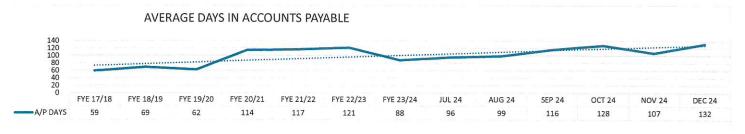

December's operating cash balance was \$5.84M compared to \$5.79M in November and \$14.01M in October. December's Accounts Payable increased to \$13.43 compared to \$10.78M in November and \$12.76M in October. The Line of Credit balance remained at \$12M, the same as it was as of June 27, 2024. Other major changes in December were that IEHP advanced \$4M of its overall Rate Range Supplemental Funding distributions due to San Gorgonio for purposes of making routine A/P and payroll payments. Note: The overall Rate Range payments have been received in January, 2025. Another use of cash in December was the repayment of the final QIP loan of \$2.7M. Finally, the District received tax funding from the County for \$2.8M, which included \$2.1M for Measure A (Bonds) taxes and \$700K for Prop 13 taxes.