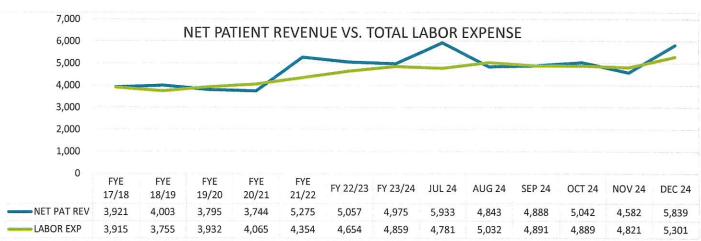

### Patient Revenues (MTD) Positive Variance (YTD) Positive Variance

**Month** - Net Patient Revenues in December were \$5.84M, or \$1.71M over budget. Other items of note included the fact that gross Inpatient Revenues were \$4.85M over budget, and gross Outpatient Revenues were \$1.69M over budget. As discussed in the past, Inpatient Revenues pay a much greater percentage of charges compared to Outpatient Revenues.

YTD – Net Patient Revenues through December were \$31.13M, or \$2.38M over budget. Other items of note included the fact that gross Inpatient Revenues were \$1.05M below budget, and gross Outpatient Revenues were \$6.44M over budget. As discussed in the past, Inpatient Revenues generally pay about 16% of charges, compared to Outpatient Revenues which pay under 9% of charges.

### Operating Expenses (MTD) Negative & (YTD) Negative Variance

Month - Operating Expenses in December were \$8.57M which was over budget by \$568K. Key items that impacted Expenses were: 1) Salaries, Wages, Benefits, and Contract Labor were collectively \$263K over budget (5.2% compared to the Adjusted Patient Days being 13.5% over budget). The Wages were \$376K over budget while the Benefits were \$163K under budget and the Contract Labor was over budget by \$50K; 2) Purchased Services were over budget by \$264K due to a) accounting project fees (\$40K), b) legal fees (\$25K, c) Consulting services related to financial year-end cost reports, etc. (\$59K) service agreements (\$42K), and \$125K for the IEHP Patient Experience Lab Fees which were offset by P4P Revenues; 3) Supplies were over budget by \$226K, a large part due to increased patient workloads; 4) Leases and Rentals were under budget due to a favorable YTD true-up of these accounts. Other Items: Non-Operating Revenues & Expenses - 1) Measure A Tax income projected revenues are reduced to \$400K per month based on the new tax rate that was established at the August Board meeting; 2) Interest expenses included accruals for a) \$30K for the recent litigation settlement and b) \$85K for LOC interest; 3) Donations were under budget (\$79K) simply due to timing of receipts for the various projects

Year-to Date — Operating Expenses through December were \$49.11M which was over budget by \$2.13M (4.5%). Key items that impacted Expenses were: 1) Salaries, Wages, Benefits, and Contract Labor were collectively on budget (-\$24K); 2) Purchased Services were over budget by \$1.57M due to a) accounting and other project fees (\$575K), b) Service Agreements (\$324K), c) general purchased services (\$339K), and other consulting fees (\$335K); 3) Supplies were over budget by \$422K including prostheses (\$134K), drugs (\$122K) and general medical supplies (\$177K); 4) Repairs were over budget by \$283K, which included Plant Operation ongoing maintenance project costs of \$238K; Other Items: (See "Monthly" comments above: Property Tax Revenues are under budget \$1.97M, and Interest and amortization costs are \$1.09M over budget due to litigation (\$196K), LOC (\$509K), and booking to the new "normal" for all bonds costs for the first six months. Extraordinary Expense reduction for Salary accruals for 2022 – 2024 totaled \$338K.