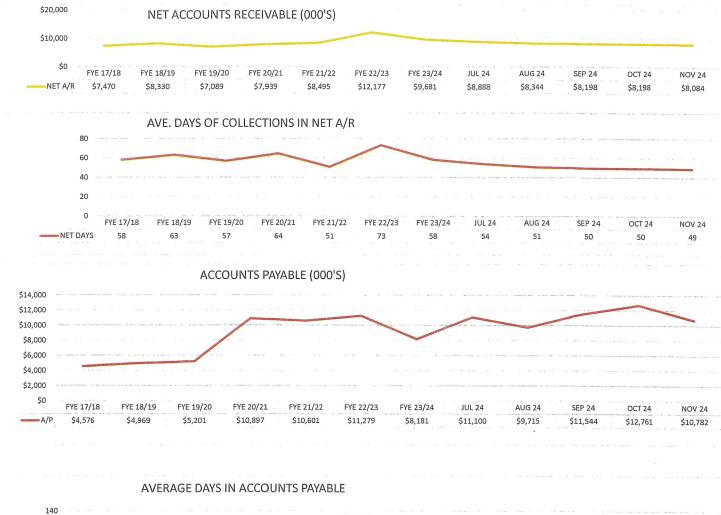

# Balance Sheet/Cash Flow

Patient cash collections in November were \$4.81M compared to \$5.26M in October and \$5.01M in September. Factors in the drop included 1) 30 calendars in November, along with what were effectively three holidays in the month. Gross Accounts Receivable Days in November were 58.0 in November compared to 56.5 In October and 57.4 in September.

November's operating cash balance was \$5.79M compared to \$14.01M in October and \$12.78M in September. As of November 30, Accounts Payable were \$10.78M compared to \$12.76M in October and \$9.63 in June, 20-24. The Line of Credit balance remained at \$12M, the same as it was as of June 27, 2024. Other major changes in November included funding the annual Rate Range IGT for \$8.71M in mid-November from previously earned Net Revenues from July, 2024 – October, 2024. On November 25, IEHP advanced \$5M of its overall Rate Range Supplemental Funding distributions due to San Gorgonio for purposes of making routine A/P and payroll payments. The overall Rate Range payments are expected to be fully reconciled by IEHP in January, 2025 and the remainder of the funds will be distributed to the District at that time.