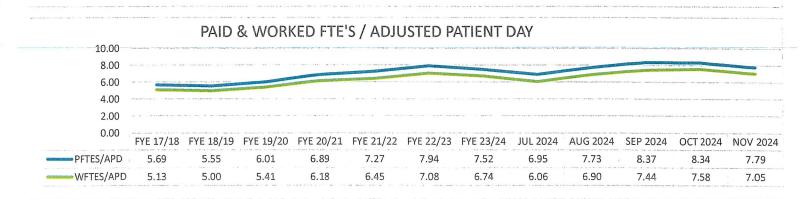

**Monthly Workloads** – The November inpatient average daily census was 20.8 compared to the budgeted 22.6. Adjusted Patient Days were 3.2% under budget (1,857 vs. 1,919), while Patient Days were 8.0% under (624 vs. 678) budget. Emergency Visits were 1.3% over budget (3,589 vs. 3,543), and Surgeries were 5.8% over budget (109 vs. 103), and were 15.6% over the 94 cases the previous November.

**YTD Workloads** - The inpatient average daily census through November was 19.5 compared to the budgeted 22.0. Adjusted Patient Days were 3.9% under budget (9,242 vs. 9,622), while Patient Days were 11.7% under (2,976vs. 3,370) budget. Emergency Visits were 1.1% over budget (17,995 vs. 17,797), and Surgeries were 4.9% under budget (523 vs. 550, and 555 in the previous year).