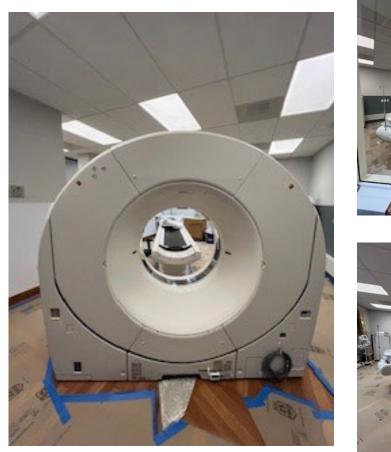

# January 2025

| Project                                                                           | Start<br>Date | Anticipated<br>Completion Date | Status | Progress                                                                                                                                                                                                                     |
|-----------------------------------------------------------------------------------|---------------|--------------------------------|--------|------------------------------------------------------------------------------------------------------------------------------------------------------------------------------------------------------------------------------|
| New Diagnostic Imaging CT                                                         | 1/5/2024      | 01/29/2025                     | Open   | Waiting for HCAI approval on change order for<br>anchoring of air-handling unit. Once received there<br>will be final inspections and sign-off followed by<br>applications training.                                         |
| Replacement of R/F Room                                                           | 5/8/2024      | 01/15/2025                     | Open   | R/F room construction completed, awaiting final inspection by HCAI and CDPH for occupancy and applications training.                                                                                                         |
| Seismic Retrofit –<br>Material Testing and Conditional Testing Program<br>(MTCAP) | 5/29/2024     | 5/29/2025                      | Open   | In Progress Currently testing in Med/Surg                                                                                                                                                                                    |
| Spect CT                                                                          | 1/18/2024     | 9/30/2025                      |        | Plans approved by HCAI. Construction Kick-off<br>meeting January 2025. The estimated construction will<br>take approximately 32 weeks finishing the end of<br>August 2025. Followed by the installation of the<br>equipment. |

# **Diagnostic Imaging CT**