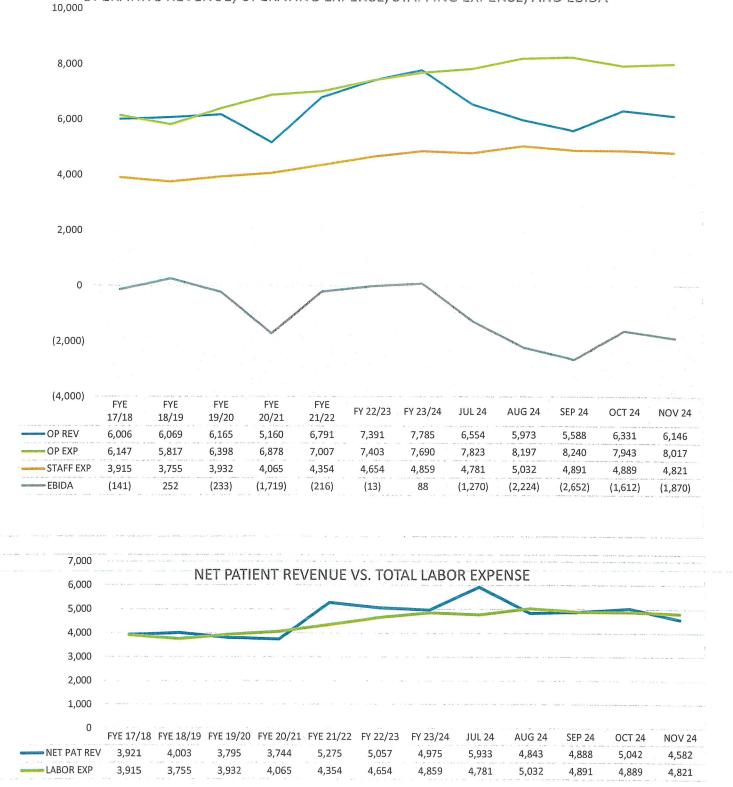

# Profit/Loss (EBIDA) Summary (MTD) Negative and (YTD) Negative (comparisons to Budget)

**Month** - The month of November resulted in negative \$1.87M Earnings before Interest, Depreciation and Amortization (EBIDA) compared to budgeted negative EBIDA of \$1.55M. Overall Surplus was negative \$2.16M compared to the budgeted negative Surplus of \$1.71M.

**YTD** – The five months ending November resulted in negative \$9.63M Earnings before Interest, Depreciation and Amortization (EBIDA) compared to budgeted negative EBIDA of \$8.67M. Overall Surplus was negative \$12.65M compared to the budgeted negative Surplus of \$8.43M.

Note: If the unaccrued Supplemental funds, projected DSH and P4P funds, along with provision for lease principal and interest payments were booked, the YTD EBIDA would be a negative \$3.36M compared to the actual negative booked \$9.63M.

## Patient Revenues (MTD) Positive Variance (YTD) Positive Variance

Month - Net Patient Revenues in November were \$4.58M, or \$81K over budget.

**YTD** – Net Patient Revenues through November were \$25.29M, or \$676K over budget. Other items of note included the fact that gross Inpatient Revenues were \$5.90M below budget, and gross Outpatient Revenues were \$4.75M over budget. As discussed in the past, Inpatient Revenues pay about 16% of charges, compared to Outpatient Revenues which pay under 9% of charges.

# Total Operating Revenues (MTD) Positive Variance & (YTD) Positive Variance

**Month** – Operating Revenue in November was \$110K over budget. This is impacted by the Net Patient Revenues being \$81K over budget and the Non-Patient Revenues being \$29K over budget.

YTD - Operating Revenue through November was \$584K over budget. This is impacted by the Net Patient Revenues being \$676K over budget and the Non-Patient Revenues being \$92K under budget.

# Operating Expenses (MTD) Negative & (YTD) Negative Variance

**Month** - Operating Expenses in November were \$8.02M which was over budget by \$432K. Key items that impacted Expenses were: 1) Salaries, Wages, Benefits, and Contract Labor were collectively \$72K under budget. The Wages were \$53K over budget while the Benefits were \$203K under budget and

**Year-to Date** – Operating Expenses through November were \$40.22M which was over budget by \$1.54M. Key items that impacted Expenses were: 1) Salaries, Wages, Benefits, and Contract Labor were collectively \$287K below budget. 2) Purchased Services were over budget by \$1.31M due to a) accounting and other project fees (\$535K), b) Service Agreements (\$261K), and c) general purchased services (\$242K); 3) Supplies were over budget by \$196K including prostheses (\$106K) and drugs (\$79K); 4) Repairs were over budget by \$230K, which included Plant Operation ongoing maintenance project costs of \$198K; 5) Other Expenses are over budget (\$200K) for phone services, dues and subscriptions, and Holiday events for staff. Other Items: (See "Monthly" comments above: Property Tax Revenues are under budget \$1.64M, and Interest costs are \$991K over budget due to litigation (\$158K), LOC (\$453K), and booking to the new "normal" for all bonds costs for the first five months.

# Balance Sheet/Cash Flow

Patient cash collections in November were \$4.81M compared to \$5.26M in October and \$5.01M in September. Factors in the drop included 1) 30 calendars in November, along with what were effectively three holidays in the month. Gross Accounts Receivable Days in November were 58.0 in November compared to 56.5 In October and 57.4 in September.