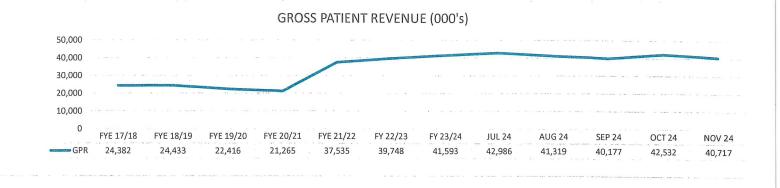

## Patient Revenues (MTD) Positive Variance (YTD) Positive Variance

Month - Net Patient Revenues in November were \$4.58M, or \$81K over budget.

**YTD** – Net Patient Revenues through November were \$25.29M, or \$676K over budget. Other items of note included the fact that gross Inpatient Revenues were \$5.90M below budget, and gross Outpatient Revenues were \$4.75M over budget. As discussed in the past, Inpatient Revenues pay about 16% of charges, compared to Outpatient Revenues which pay under 9% of charges.

# Total Operating Revenues (MTD) Positive Variance & (YTD) Positive Variance

**Month** – Operating Revenue in November was \$110K over budget. This is impacted by the Net Patient Revenues being \$81K over budget and the Non-Patient Revenues being \$29K over budget.

YTD - Operating Revenue through November was \$584K over budget. This is impacted by the Net Patient Revenues being \$676K over budget and the Non-Patient Revenues being \$92K under budget.