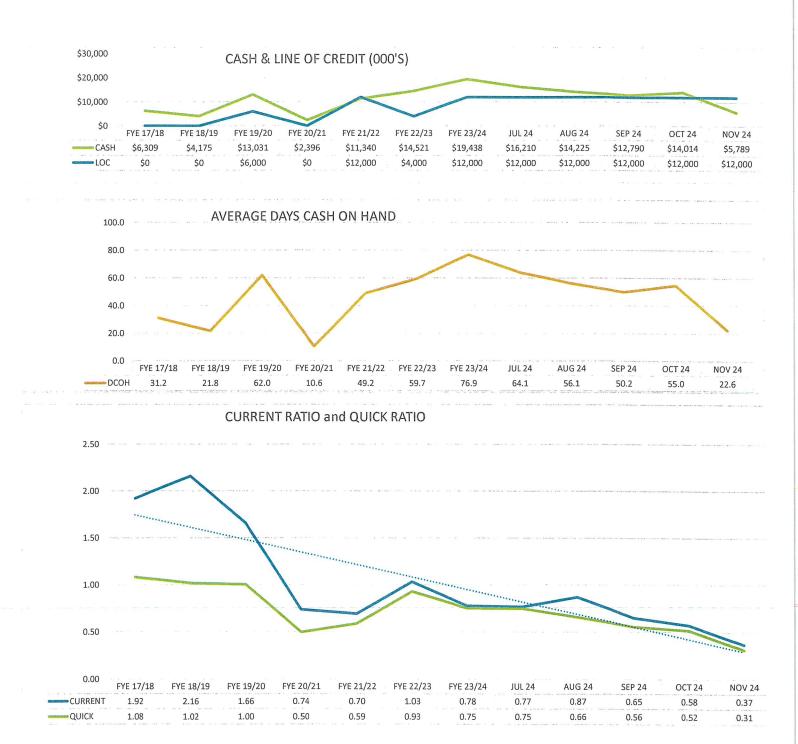

# Balance Sheet/Cash Flow

Patient cash collections in November were \$4.81M compared to \$5.26M in October and \$5.01M in September. Factors in the drop included 1) 30 calendars in November, along with what were effectively three holidays in the month. Gross Accounts Receivable Days in November were 58.0 in November compared to 56.5 In October and 57.4 in September.

November's operating cash balance was \$5.79M compared to \$14.01M in October and \$12.78M in September. As of November 30, Accounts Payable were \$10.78M compared to \$12.76M in October and \$9.63 in June, 20-24. The Line of Credit balance remained at \$12M, the same as it was as of June 27, 2024. Other major changes in November included funding the annual Rate Range IGT for \$8.71M in mid-November from previously earned Net Revenues from July, 2024 – October, 2024. On November 25, IEHP advanced \$5M of its overall Rate Range Supplemental Funding distributions due to San Gorgonio for purposes of making routine A/P and payroll payments. The overall Rate Range payments are expected to be fully reconciled by IEHP in January, 2025 and the remainder of the funds will be distributed to the District at that time.

## Positive takeaways:

- 1) The Rate Range IGT was funded in mid-November.
- 2) November and YTD Net Revenues are over budget. after the first four months of the fiscal year.
- 3) IEHP was able to advance \$5M (in late November) funds due to the District, which enabled the outstanding A/P to be addressed.

# Negative/Challenging takeaways:

- 1) Operating Expenses Exceeded budget mostly due to Purchased Services Expenses.
- 2) Non-Operating Revenue/Expenses did not meet budget due to lower Measure A taxes along with there being no Donations to be recorded in October, both of which impact the YTD results.