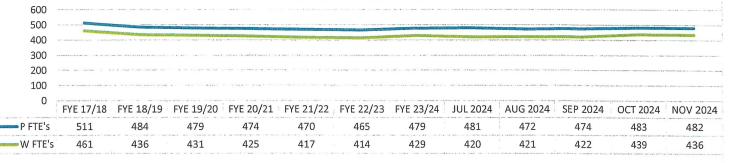

# Operating Expenses (MTD) Negative & (YTD) Negative Variance

**Month** - Operating Expenses in November were \$8.02M which was over budget by \$432K. Key items that impacted Expenses were: 1) Salaries, Wages, Benefits, and Contract Labor were collectively \$72K under budget. The Wages were \$53K over budget while the Benefits were \$203K under budget and

**Year-to Date** – Operating Expenses through November were \$40.22M which was over budget by \$1.54M. Key items that impacted Expenses were: 1) Salaries, Wages, Benefits, and Contract Labor were collectively \$287K below budget. 2) Purchased Services were over budget by \$1.31M due to a) accounting and other project fees (\$535K), b) Service Agreements (\$261K), and c) general purchased services (\$242K); 3) Supplies were over budget by \$196K including prostheses (\$106K) and drugs (\$79K); 4) Repairs were over budget by \$230K, which included Plant Operation ongoing maintenance project costs of \$198K; 5) Other Expenses are over budget (\$200K) for phone services, dues and subscriptions, and Holiday events for staff. Other Items: (See "Monthly" comments above: Property Tax Revenues are under budget \$1.64M, and Interest costs are \$991K over budget due to litigation (\$158K), LOC (\$453K), and booking to the new "normal" for all bonds costs for the first five months.