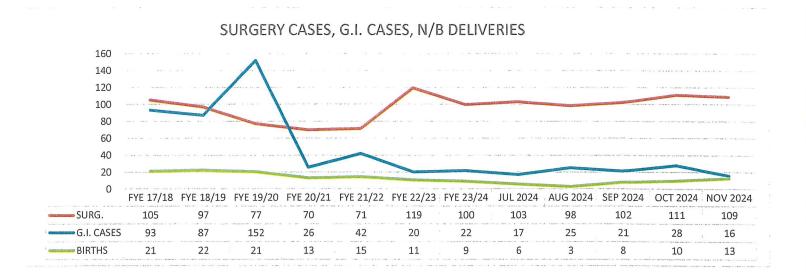

**Monthly Workloads** – The November inpatient average daily census was 20.8 compared to the budgeted 22.6. Adjusted Patient Days were 3.2% under budget (1,857 vs. 1,919), while Patient Days were 8.0% under (624 vs. 678) budget. Emergency Visits were 1.3% over budget (3,589 vs. 3,543), and Surgeries were 5.8% over budget (109 vs. 103), and were 15.6% over the 94 cases the previous November.

**YTD Workloads** - The inpatient average daily census through November was 19.5 compared to the budgeted 22.0. Adjusted Patient Days were 3.9% under budget (9,242 vs. 9,622), while Patient Days were 11.7% under (2,976vs. 3,370) budget. Emergency Visits were 1.1% over budget (17,995 vs. 17,797), and Surgeries were 4.9% under budget (523 vs. 550, and 555 in the previous year).