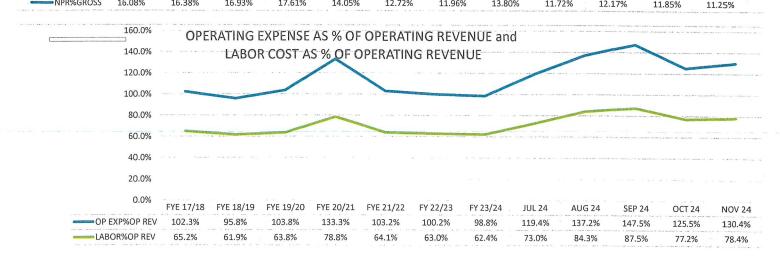

## Patient Revenues (MTD) Positive Variance (YTD) Positive Variance

Month - Net Patient Revenues in November were \$4.58M, or \$81K over budget.

**YTD** – Net Patient Revenues through November were \$25.29M, or \$676K over budget. Other items of note included the fact that gross Inpatient Revenues were \$5.90M below budget, and gross Outpatient Revenues were \$4.75M over budget. As discussed in the past, Inpatient Revenues pay about 16% of charges, compared to Outpatient Revenues which pay under 9% of charges.

# Total Operating Revenues (MTD) Positive Variance & (YTD) Positive Variance

**Month** – Operating Revenue in November was \$110K over budget. This is impacted by the Net Patient Revenues being \$81K over budget and the Non-Patient Revenues being \$29K over budget.

YTD - Operating Revenue through November was \$584K over budget. This is impacted by the Net Patient Revenues being \$676K over budget and the Non-Patient Revenues being \$92K under budget.

# Operating Expenses (MTD) Negative & (YTD) Negative Variance

**Month** - Operating Expenses in November were \$8.02M which was over budget by \$432K. Key items that impacted Expenses were: 1) Salaries, Wages, Benefits, and Contract Labor were collectively \$72K under budget. The Wages were \$53K over budget while the Benefits were \$203K under budget and

**Year-to Date** – Operating Expenses through November were \$40.22M which was over budget by \$1.54M. Key items that impacted Expenses were: 1) Salaries, Wages, Benefits, and Contract Labor were collectively \$287K below budget. 2) Purchased Services were over budget by \$1.31M due to a) accounting and other project fees (\$535K), b) Service Agreements (\$261K), and c) general purchased services (\$242K); 3) Supplies were over budget by \$196K including prostheses (\$106K) and drugs (\$79K); 4) Repairs were over budget by \$230K, which included Plant Operation ongoing maintenance project costs of \$198K; 5) Other Expenses are over budget (\$200K) for phone services, dues and subscriptions, and Holiday events for staff. Other Items: (See "Monthly" comments above: Property Tax Revenues are under budget \$1.64M, and Interest costs are \$991K over budget due to litigation (\$158K), LOC (\$453K), and booking to the new "normal" for all bonds costs for the first five months.