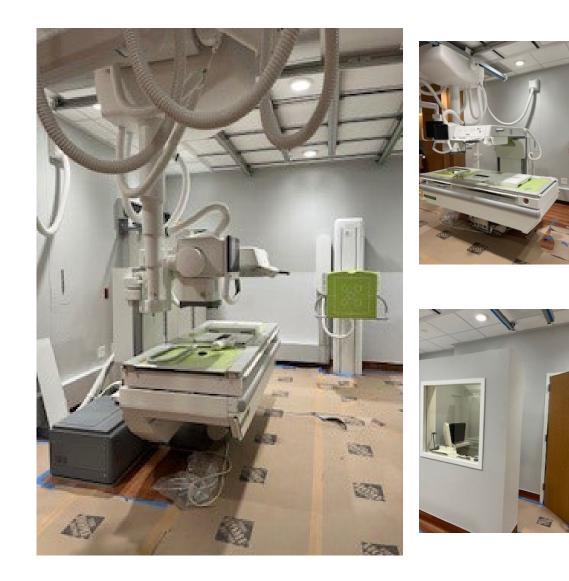

# January 2025

| Project                                                                           | Start<br>Date | Anticipated<br>Completion Date | Status | Progress                                                                                                                                                                                                                     |
|-----------------------------------------------------------------------------------|---------------|--------------------------------|--------|------------------------------------------------------------------------------------------------------------------------------------------------------------------------------------------------------------------------------|
| New Diagnostic Imaging CT                                                         | 1/5/2024      | 01/29/2025                     | Open   | Waiting for HCAI approval on change order for<br>anchoring of air-handling unit. Once received there<br>will be final inspections and sign-off followed by<br>applications training.                                         |
| Replacement of R/F Room                                                           | 5/8/2024      | 01/15/2025                     | Open   | R/F room construction completed, awaiting final inspection by HCAI and CDPH for occupancy and applications training.                                                                                                         |
| Seismic Retrofit –<br>Material Testing and Conditional Testing Program<br>(MTCAP) | 5/29/2024     | 5/29/2025                      | Open   | In Progress Currently testing in Med/Surg                                                                                                                                                                                    |
| Spect CT                                                                          | 1/18/2024     | 9/30/2025                      |        | Plans approved by HCAI. Construction Kick-off<br>meeting January 2025. The estimated construction will<br>take approximately 32 weeks finishing the end of<br>August 2025. Followed by the installation of the<br>equipment. |

# Fluoroscopy Room Replacement

TAB H