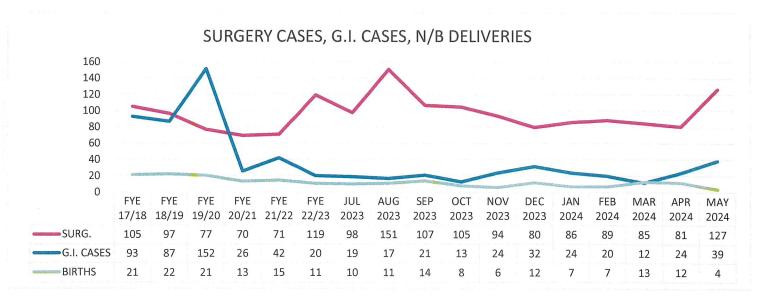

**Month** – The May inpatient average daily census was 23.7 which exceeded the budgeted 21.9. Adjusted Patient Days were 16.0% over budget (2,103 vs. 1,813), while Patient Days were 8.1% over (734 vs. 679). Emergency Visits were 5.4% over budget (3,737 vs. 3,547), and Surgeries were 8.5% over budget (121 vs. 114).

YTD - Inpatient average daily census was 21.6 compared to the budgeted 23.4, and Patient Days were 7.6% below budget (7,266 vs. 7,862). Adjusted Patient Days were only 0.2% below budget (20,881 vs. 20,917), Emergency Visits were 4.5% under budget (38,968 vs. 40,793) and Surgeries were 19.4% below budget (1,103 vs. 1,368) which was 15% below the previous YTD's 1,300 cases.

# STATISTICS

Inpatient Admissions/Discharges (Monthly Average)

Patient Days (Monthly Average)

Average Daily Census (Inpatient)

Average Length of Stay (Inpatient)

Emergency Visits (Monthly Average)

Surgery Cases - Excluding G.I. (Monthly Average) Equals the num

G.I. Cases (Monthly)

Newborn Deliveries (Monthly)

Represents the number of patients who sought services at the emergency room.

Equals the number of patients who had a surgical procedure(s) performed

Number of patients who had a gastrointestinal exam performed.

Number of babies delivered.

Represents an equivalancy of full-time staff worked. One FTE is equivalent of working 40 hours per week, 80 hours per hours worked by the number of hours in the respective work period (40, 80, etc.) Example: 340 hours worked in an 80 pay period, 173.3 hours per 30 day month, or 2,080 hours in a 52 week year. This calculation divides the number of hour pay period = 4.25 FTE's