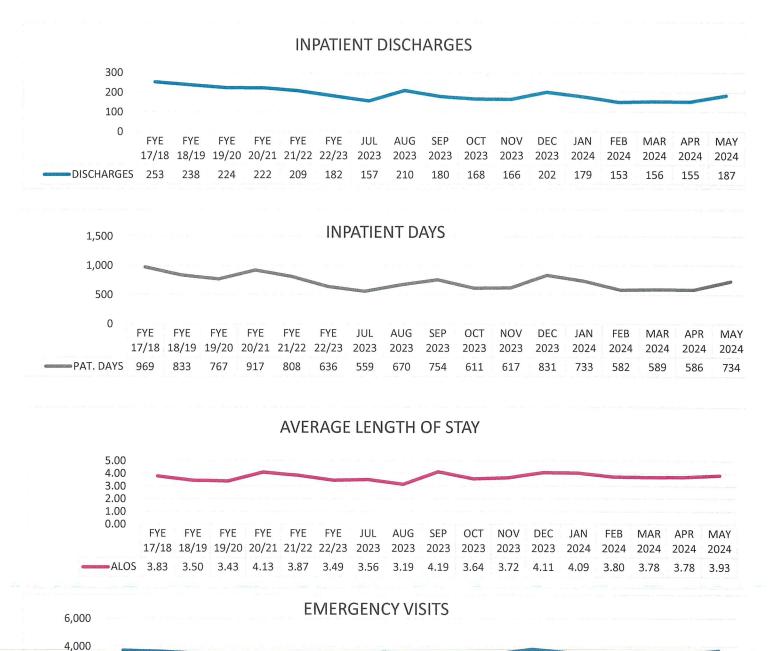

**Month** – The May inpatient average daily census was 23.7 which exceeded the budgeted 21.9. Adjusted Patient Days were 16.0% over budget (2,103 vs. 1,813), while Patient Days were 8.1% over (734 vs. 679). Emergency Visits were 5.4% over budget (3,737 vs. 3,547), and Surgeries were 8.5% over budget (121 vs. 114).

YTD - Inpatient average daily census was 21.6 compared to the budgeted 23.4, and Patient Days were 7.6% below budget (7,266 vs. 7,862). Adjusted Patient Days were only 0.2% below budget (20,881 vs. 20,917), Emergency Visits were 4.5% under budget (38,968 vs. 40,793) and Surgeries were 19.4% below budget (1,103 vs. 1,368) which was 15% below the previous YTD's 1,300 cases.

# STATISTICS

Inpatient Admissions/Discharges (Monthly Average)

Patient Days (Monthly Average)

Average Daily Census (Inpatient)

Average Length of Stay (Inpatient)

Emergency Visits (Monthly Average)

Surgery Cases - Excluding G.I. (Monthly Average) Equals the num

# PRODUCTIVITY

Worked FTEs (includes Registry FTEs)

Worked FTES per APD

Paid FTEs (includes Registry FTEs)

Paid FTES per APD

ADJUSTED PATIENT DAYS

Represents number of patients admitted/discharged into and out of the hospital.

Each day a patient stays in the hospital is counted as a patient day. This count is normally done at midnight.

Equals the average number of inpatients in the hospital on any given day or month

Represents that average number of days that inpatients stay in the hospital.

Represents the number of patients who sought services at the emergency room.

Equals the number of patients who had a surgical procedure(s) performed

Number of patients who had a gastrointestinal exam performed.

2,000 **FYE** FYE **FYE FYE** FYE FYE JUL AUG SEP OCT NOV DEC JAN **FEB** MAR **APR** MAY 17/18 18/19 19/20 20/21 21/22 22/23 2023 2023 2023 2023 2023 2023 2024 2024 2024 2024 2024 •VISITS 3,714 3,641 3,500 2,775 3,281 3,485 3,271 3,584 3,502 3,585 3,489 3,836 3,586 3,329 3,542 3,507 3,737