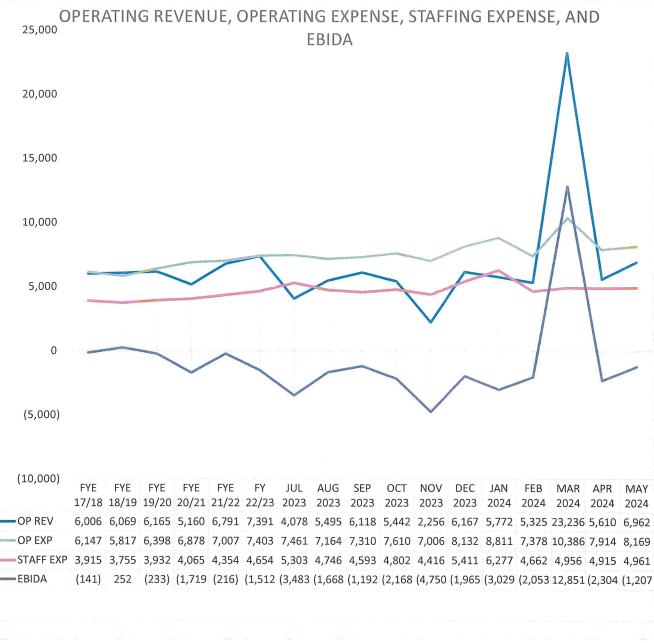

# INCOME STATEMENT

Represents total charges (before discounts and allowances) made for all patient services provided. Gross Patient Revenue (000's) (Monthly Ave.) Equals the sum of all (patient) charges for services provided that are due to the hospital, less estimated adjustments for discounts and other contractual disallowances for which the patients may be entitled. Net Patient Revenue (NPR) (000's) (Monthly Ave.)

NPR as % of Gross

Patient Revenue by the Gross Patient Revenue.

Reflects the percentage of Gross Patient Revenues (charges) that are expected to be collected. Calculated by dividing Net

This reflects all Revenues available for payment of Operating Expenses. This includes Net Patient Revenue plus all other forms of miscellaneous Revenues. Total Operating Revenue (000's) (Monthly Ave.)

Operating Expense reflects all costs needed to fund the Hospital's business operations. Total Operating Expense (TOE) (000's)(Monthly Ave.)

TOE as % of Total Operating Revenue

dentifies the relationship that Operating Expenses have to the Total Operating Revenues.

EBIDA (000's)(Monthly Average)

Earnings Before Interest, Depreciation, and Amortization. This reflects the difference between Net Operating Revenues and Total Operating Expense. This is a quick measurment of the Hospital's ability to meet its financial obligations and have additional funds for equipment replacement and future growth of the organization.