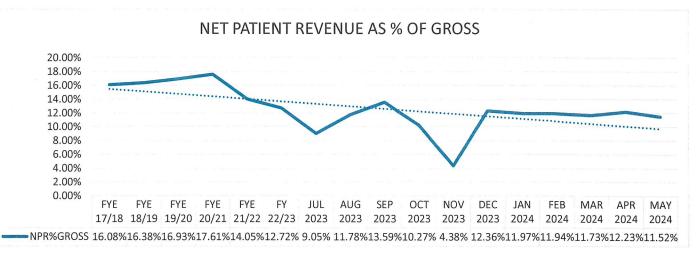

# INCOME STATEMENT

Represents total charges (before discounts and allowances) made for all patient services provided. Gross Patient Revenue (000's) (Monthly Ave.) Equals the sum of all (patient) charges for services provided that are due to the hospital, less estimated adjustments for discounts and other contractual disallowances for which the patients may be entitled. Net Patient Revenue (NPR) (000's) (Monthly Ave.)

NPR as % of Gross

Patient Revenue by the Gross Patient Revenue.

Reflects the percentage of Gross Patient Revenues (charges) that are expected to be collected. Calculated by dividing Net

This reflects all Revenues available for payment of Operating Expenses. This includes Net Patient Revenue plus all other forms of miscellaneous Revenues. Total Operating Revenue (000's) (Monthly Ave.)