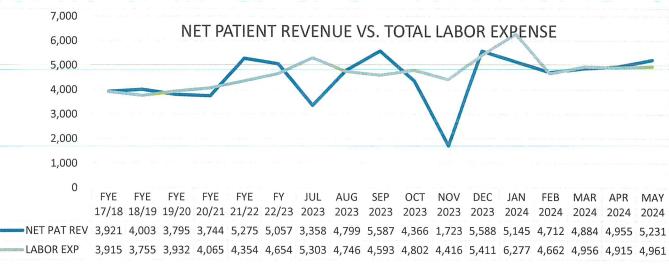

This measurement is a guage of the surplus (or deficit) of funds available for operations and future growth.

This measurement illustrates that Net Patient Revenues basically only cover Total Labor Expense, and that all of the Other Revenues and Supplemental Incomes are necessary to cover the remaining operational Expenses and EBIDA required to operate the Hospital.