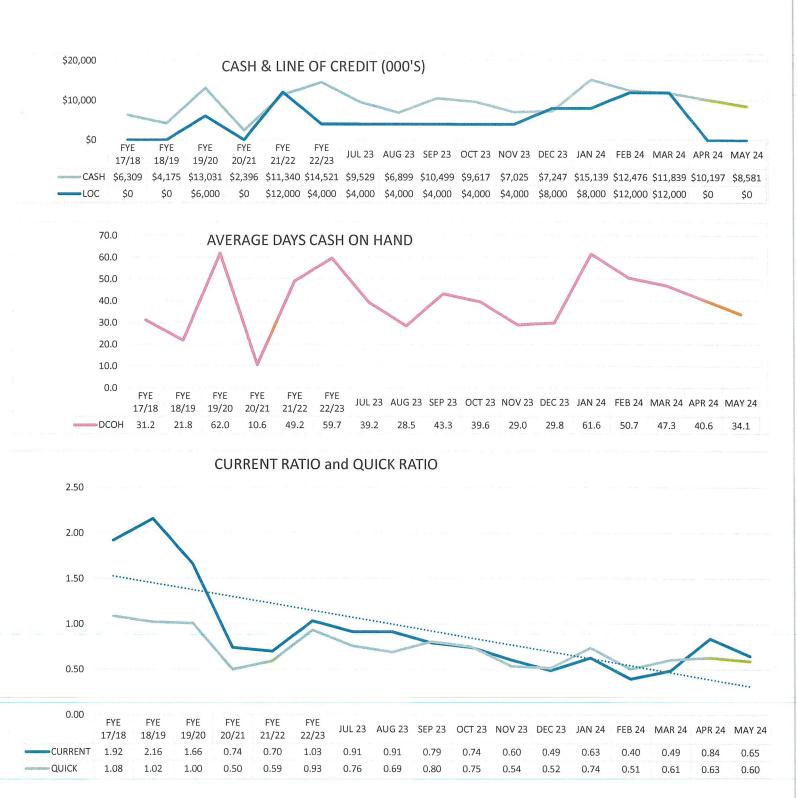

### Balance Sheet/Cash Flow

Patient cash collections in May jumped to \$5.34M compared to \$4.81M in April and \$4.96M in March. Gross Accounts Receivable Days in May stood at 60.6 compared to 59.9 in April and 61.3 in March.

Operating Cash still remained at \$8.6M down from \$10.2M even without accessing the LOC. On the other hand, Accounts Payable increased from \$10.8M in April to \$\$12.96 at the end of May, whereas Payroll Payables dropped by \$3.3M due to timing of monthly payrolls. Other changes of note included receipt of significant property taxes in May because of the April mid-year payment cycles. The \$12M Line of credit was fully paid down to -0- as of April 15 and remains so as of this writing.

# OTHER ITEMS OF NOTE:

\$12M Line of Credit balance paid to -0- as of April 15.