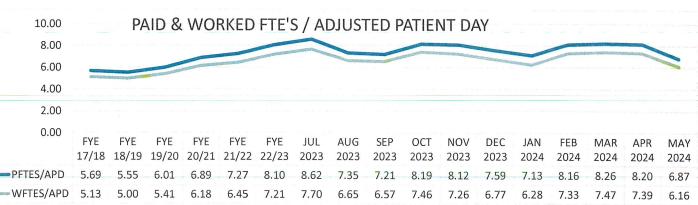

# PRODUCTIVITY

Worked FTEs (includes Registry FTEs)

Worked FTES per APD

Paid FTEs (includes Registry FTEs)

Paid FTES per APD

ADJUSTED PATIENT DAYS

Represents number of patients admitted/discharged into and out of the hospital.

Divides the Total Worked FTE's by the daily average of the Adjusted Patient Days.

Represents an equivalancy of full-time staff paid. One FTE is equivalent of working 40 hours per week, 80 hours per pay period, 173.3 hours per 30 day month, or 2,080 hours in a 52 week year. This calculation divides the number of hours paid (includes all hours paid consisting of worked hours, PTO hours, sick pay, etc.) by the number of hours in the respective work period (40, 80, etc.) Example: 500 hours paid in an 80 hour pay period = 6.25 FTE's.

Divides the Total Paid FTE's by the daily average of the Adjusted Patient Days.

This is a blend of total patient days stayed in the hospital for a month, plus an equivalency factor (based on average inpatient revenue per patient day) applied to the outpatient revenues in order to account for outpatient workloads.