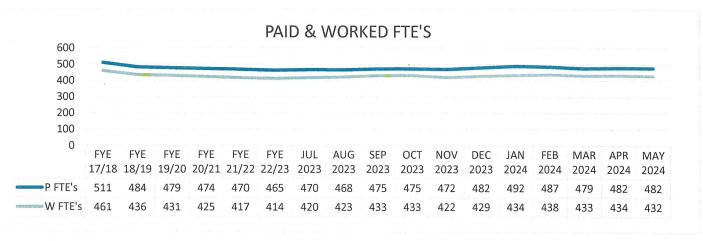

# PRODUCTIVITY

Worked FTEs (includes Registry FTEs)

Worked FTES per APD

Paid FTEs (includes Registry FTEs)

Paid FTES per APD

ADJUSTED PATIENT DAYS

Represents number of patients admitted/discharged into and out of the hospital.

Number of babies delivered.

Represents an equivalancy of full-time staff worked. One FTE is equivalent of working 40 hours per week, 80 hours per hours worked by the number of hours in the respective work period (40, 80, etc.) Example: 340 hours worked in an 80 pay period, 173.3 hours per 30 day month, or 2,080 hours in a 52 week year. This calculation divides the number of hour pay period = 4.25 FTE's

Divides the Total Worked FTE's by the daily average of the Adjusted Patient Days.

Represents an equivalancy of full-time staff paid. One FTE is equivalent of working 40 hours per week, 80 hours per pay period, 173.3 hours per 30 day month, or 2,080 hours in a 52 week year. This calculation divides the number of hours paid (includes all hours paid consisting of worked hours, PTO hours, sick pay, etc.) by the number of hours in the respective work period (40, 80, etc.) Example: 500 hours paid in an 80 hour pay period = 6.25 FTE's.

Divides the Total Paid FTE's by the daily average of the Adjusted Patient Days.

This is a blend of total patient days stayed in the hospital for a month, plus an equivalency factor (based on average inpatient revenue per patient day) applied to the outpatient revenues in order to account for outpatient workloads.