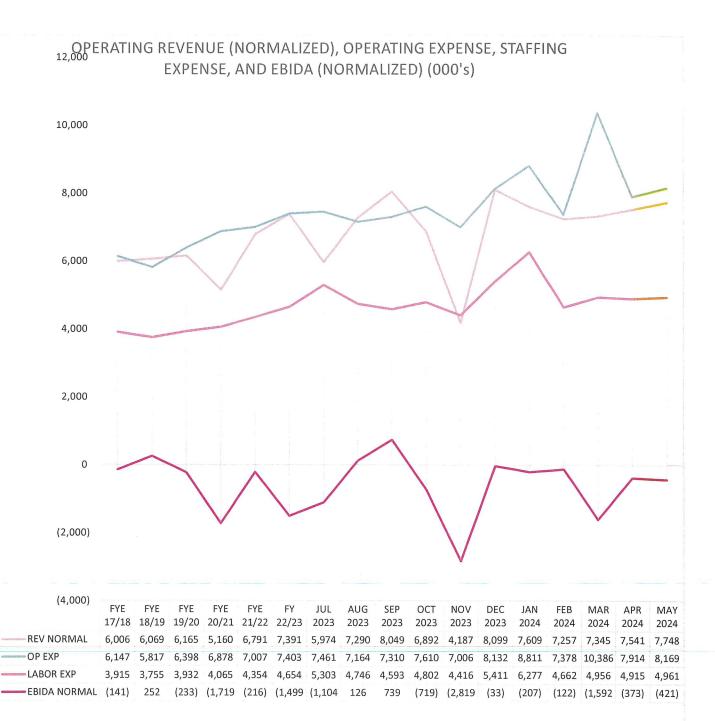

> Operating Revenues (Normalized), Expenses, Staffing Expenses, and EBIDA (Normalized)

Net Patient Revenue vs. Total Labor Expense

EBIDA as % of NPR

This graph illustrates the "normalization" of Operating Revenues and EBIDA, by reallocating proportionate Supplemental Revenues and related Expenses into the current month and YTD results.