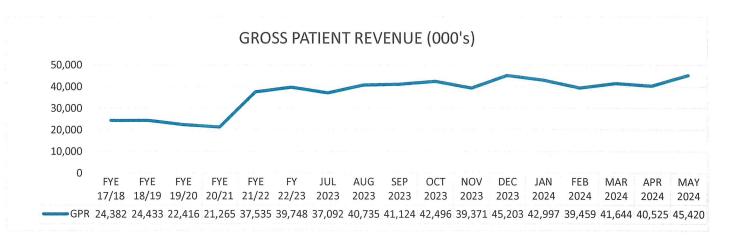

# INCOME STATEMENT

Represents total charges (before discounts and allowances) made for all patient services provided. Gross Patient Revenue (000's) (Monthly Ave.) Equals the sum of all (patient) charges for services provided that are due to the hospital, less estimated adjustments for discounts and other contractual disallowances for which the patients may be entitled. Net Patient Revenue (NPR) (000's) (Monthly Ave.)