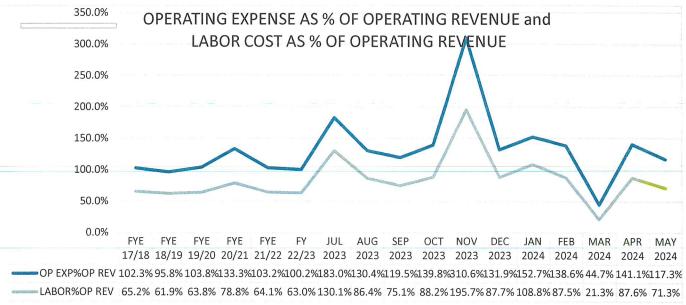

Represents the total staffing expenses of the Hospital

Salaries, Wages, Benefits & Contract Labor (000's)

(Monthly Ave.)

SWB + Contract Labor as % of Total Operating Revenue

Identifies what portion the Operating Revenues are spent on staffing costs.

Operating Expense reflects all costs needed to fund the Hospital's business operations. Total Operating Expense (TOE) (000's)(Monthly Ave.)

TOE as % of Total Operating Revenue

dentifies the relationship that Operating Expenses have to the Total Operating Revenues.

EBIDA (000's)(Monthly Average)

Earnings Before Interest, Depreciation, and Amortization. This reflects the difference between Net Operating Revenues and Total Operating Expense. This is a quick measurment of the Hospital's ability to meet its financial obligations and have additional funds for equipment replacement and future growth of the organization.